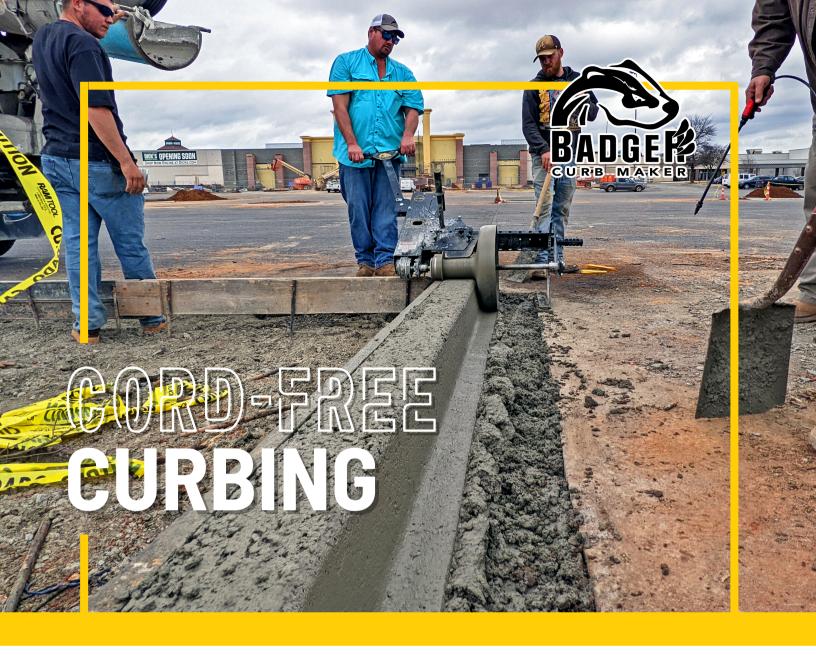

## MONOLITHIC CURBS MADE EASY

Shape your success with the Badger Curb Maker from Curb Roller Manufacturing! Designed to efficiently shape and finish curbs on monolithic pours, this innovative machine eliminates the need for extra forms and labor intensive hand work. The Curb Maker delivers high-quality, uniform results on a mobile battery-powered platform.

## EASILY SWITCH BETWEEN BADGER CURB MAKER DRUM PROFILES

Over the years, we have seen a growing demand from large and small operations for better options to place and finish curb on monolithic pours, patch and repair, and finish work behind a slipform machine. The patented Curb Maker offers a cost-effective solution that is easy to learn and provides consistent results with less reliance on an operator's skill level. Right Or Left Hand One-Push Directional