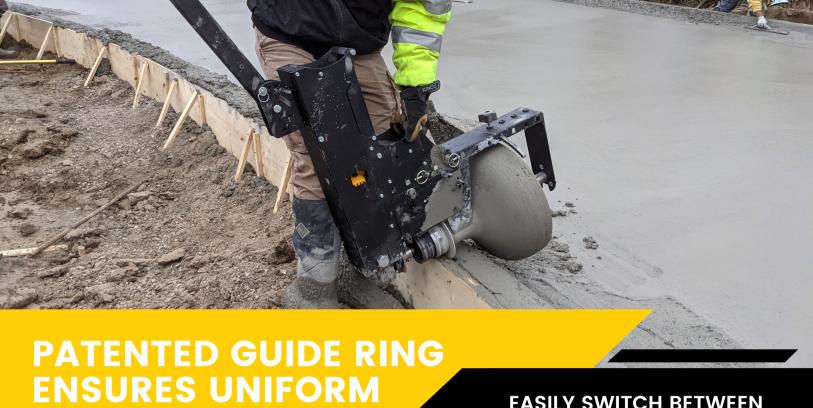

## EASILY SWITCH BETWEEN BADGER CURB MAKER DRUM PROFILES

Over the years, we have seen a growing demand from large and small operations for better options to place and finish curb on monolithic pours, patch and repair, and finish work behind a slipform machine. The patented Curb Maker offers a cost-effective solution that is easy to learn and provides consistent results with less reliance on an operator's skill level. Right Or Left Hand One-Push Directional

**Speed Control** 

Change

3-position adjustable handle provides more comfortable offset

Powered by one 12AH DeWalt FLEXVOLT Battery

All-Steel Protective Housing

Matching Curb Tools Available

Curb Roller Manufacturing 112 South Main Street Fairview, KS 66425